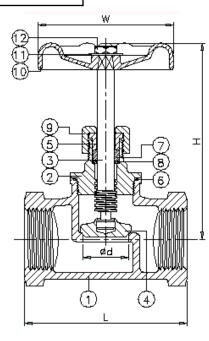

## **Globe Valve**

Screwed Bonnet

Metal X Metal Seat

Non-Rising Stem

Threaded ends conform to ASME B1.20.1 (NPT)

- Investment cast body
- Max working pressure 600psi CWP
  Option:
  - PTFE Seat

| ITEM | PARTS      | MATERIAL       |  |  |
|------|------------|----------------|--|--|
| 1    | BODY       | ASTM A351-CF8M |  |  |
| 2    | BONNET     | ASTM A351-CF8M |  |  |
| 3    | STEM       | AISI 316       |  |  |
| 4    | DISC       | AISI 316       |  |  |
| 5    | GLAND RING | AISI 304       |  |  |
| 6    | GASKET     | PTFE           |  |  |
| 7    | PACKING    | PTFE           |  |  |
| 8    | WASHER     | AISI 316       |  |  |
| 9    | GLAND NUT  | ASTM A351-CF8M |  |  |
| 10   | HAND WHEEL | SS 400         |  |  |
| 11   | NAME PLATE | ALUMINUM       |  |  |
| 12   | NUT        | AISI 304       |  |  |

| SIZE   |    | 1/2" | 3/4" | 1"   | 1-1/4" | 1-1/2" | 2"   |
|--------|----|------|------|------|--------|--------|------|
| L      | in | 2.48 | 2.76 | 3.03 | 3.43   | 3.94   | 4.33 |
|        | mm | 63   | 70   | 77   | 87     | 100    | 110  |
| н      | in | 4.17 | 4.17 | 4.57 | 4.80   | 5.67   | 5.71 |
|        | mm | 106  | 106  | 116  | 122    | 144    | 145  |
| W      | in | 2.44 | 2.44 | 2.95 | 2.95   | 3.74   | 3.74 |
|        | mm | 62   | 62   | 75   | 75     | 95     | 95   |
| Weight | lb | 0.9  | 1    | 1.4  | 2.3    | 3.1    | 4.6  |
|        | kg | 0.4  | 0.5  | 0.7  | 0.9    | 1.35   | 1.65 |
| Cv     |    | 3.8  | 7    | 11   | 21     | 29     | 50   |