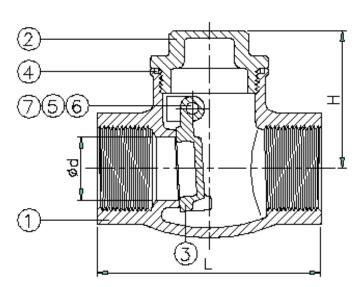

## **Swing Check Valve**

2030 600 WOG 1/2" - 2"

Screwed in Cap

Investment Cast Body

PTFE Gasket

Threaded Ends conform to: ASME B1.20.1 (NPT)

Max temperature 445 F Options:

PTFE Seat

| ITEM | PARTS     | MATERIAL       |  |  |  |
|------|-----------|----------------|--|--|--|
| 1    | BODY      | ASTM A351-CF8M |  |  |  |
| 2    | CAP       | ASTM A351-CF8M |  |  |  |
| 3    | DISC      | ASTM A351-CF8M |  |  |  |
| 4    | GASKET    | PTFE           |  |  |  |
| 5    | PLUG SEAL | PTFE           |  |  |  |
| 6    | PLUG      | AISI 316       |  |  |  |
| 7    | PIN       | AISI 316       |  |  |  |

| SIZE   |    | 1/2" | 3/4" | 1"   | 1-1/4" | 1-1/2" | 2"   |
|--------|----|------|------|------|--------|--------|------|
| L      | in | 2.36 | 3.07 | 3.31 | 3.70   | 4.09   | 4.80 |
|        | mm | 60   | 78   | 84   | 94     | 104    | 122  |
| Н      | in | 1.63 | 1.81 | 1.93 | 2.11   | 2.30   | 2.64 |
|        | mm | 41.5 | 46   | 49   | 53.5   | 58.5   | 67   |
| WEIGHT | lb | 0.6  | 1.2  | 1.5  | 1.9    | 2.6    | 4.0  |
|        | kg | 0.29 | 0.53 | 0.69 | 0.85   | 1.2    | 1.8  |
| Cv     |    | 6.9  | 16.3 | 30   | 49     | 72     | 130  |