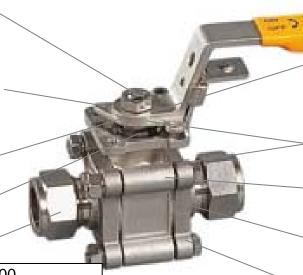

#### **Locking Tab Washer**

Keeps Lock nut from loosening in High Cycle Automated Applications

### **ISO 5211** Mounting Pad

Allows direct mounting of actuators, eliminating costly brackets & adapters

PTFE Self-Adjusting
Stem Seals
PTFE Thrust Washer

#### **Compression Ends**

 ANSI B16.34 class 900 construction RPTFE (1440psi) DELRIN (2160psi)

Quick Assembly & Disassembly

Rlow out proof anti-static stem

Packing Keeps packing tight avoiding leaking valves and costly shutdowns or repairs.

Graphoil Body Seals & Packing Investment Cast CF8M Body

Polished Solid Stainless Steel Ball

**Enclosed Body Bolts.** 

| 1         Body         1         CF8M           2         End Cap         2         CF8M           3         Ball         1         SS316           4         Seats         2         RPTFE or DELRIN           5         Body Bolt         4         A193 Gr. B 8           6         Body Bolt Nuts         4         A194 Gr. 8           7         Front Ferrule         2         SS316           8         Back Ferrule         2         SS316           9         Nut         2         SS316 Plated           10         Anti Static Stem         1         SS316           11         Stem Seal         1         PTFE           12         Stem Packing         1 set         PTFE           13         Bushing         1         PTFE           13         Bushing         1         PTFE           14         Gland         1         SS304           15         Belleville Washer         2         SS301           16         Lock Saddle         1         SS304           17         Stem Nut         2         SS304           18         Bolt Nut         1 | ITEM | PART              | Q'TY  | MATERIAL        |  |  |
|--------------------------------------------------------------------------------------------------------------------------------------------------------------------------------------------------------------------------------------------------------------------------------------------------------------------------------------------------------------------------------------------------------------------------------------------------------------------------------------------------------------------------------------------------------------------------------------------------------------------------------------------------------------------------------------------------------------------------------------------------------------------------------------------------------------------------------------------------------------------------------------------------------------------------------------------------------------------------------------------------------------------------------------------------------------------------------|------|-------------------|-------|-----------------|--|--|
| 3         Ball         1         SS316           4         Seats         2         RPTFE or DELRIN           5         Body Bolt         4         A193 Gr. B 8           6         Body Bolt Nuts         4         A194 Gr. 8           7         Front Ferrule         2         SS316           8         Back Ferrule         2         SS316           9         Nut         2         SS316 Plated           10         Anti Static Stem         1         SS316           11         Stem Seal         1         PTFE           12         Stem Packing         1 set         PTFE           13         Bushing         1         PTFE           13         Bushing         1         PTFE           14         Gland         1         SS304           15         Belleville Washer         2         SS301           16         Lock Saddle         1         SS304           17         Stem Nut         2         SS304           18         Bolt Nut         1         A194 Gr. 8           19         Handle Sleeve         1         PVC                        | 1    | Body              | 1     | CF8M            |  |  |
| 4         Seats         2         RPTFE or DELRIN           5         Body Bolt         4         A193 Gr. B 8           6         Body Bolt Nuts         4         A194 Gr. 8           7         Front Ferrule         2         SS316           8         Back Ferrule         2         SS316 Plated           9         Nut         2         SS316 Plated           10         Anti Static Stem         1         SS316           11         Stem Seal         1         PTFE           12         Stem Packing         1 set         PTFE           13         Bushing         1         PTFE           13         Bushing         1         PTFE           13         Bushing         1         SS304           15         Belleville Washer         2         SS301           16         Lock Saddle         1         SS304           17         Stem Nut         2         SS304           17         Stem Nut         2         SS304           18         Bolt Nut         1         A194 Gr. 8           19         Handle Sleeve         1         PVC          | 2    | End Cap           | 2     | CF8M            |  |  |
| 5         Body Bolt         4         A193 Gr. B 8           6         Body Bolt Nuts         4         A194 Gr. 8           7         Front Ferrule         2         SS316           8         Back Ferrule         2         SS316           9         Nut         2         SS316 Plated           10         Anti Static Stem         1         SS316           11         Stem Seal         1         PTFE           12         Stem Packing         1 set         PTFE           13         Bushing         1         PTFE           13         Bushing         1         PTFE           13         Bushing         1         SS304           15         Belleville Washer         2         SS301           16         Lock Saddle         1         SS304           17         Stem Nut         2         SS304           18         Bolt Nut         1         A194 Gr. 8           19         Handle Sleeve         1         PVC                                                                                                                                   | 3    | Ball              | 1     | SS316           |  |  |
| 6         Body Bolt Nuts         4         A194 Gr. 8           7         Front Ferrule         2         SS316           8         Back Ferrule         2         SS316           9         Nut         2         SS316 Plated           10         Anti Static Stem         1         SS316           11         Stem Seal         1         PTFE           12         Stem Packing         1 set         PTFE           13         Bushing         1         PTFE           14         Gland         1         SS304           15         Belleville Washer         2         SS301           16         Lock Saddle         1         SS304           17         Stem Nut         2         SS304           18         Bolt Nut         1         A194 Gr. 8           19         Handle Sleeve         1         PVC                                                                                                                                                                                                                                                      | 4    | Seats             | 2     | RPTFE or DELRIN |  |  |
| 7         Front Ferrule         2         SS316           8         Back Ferrule         2         SS316           9         Nut         2         SS316 Plated           10         Anti Static Stem         1         SS316           11         Stem Seal         1         PTFE           12         Stem Packing         1 set         PTFE           13         Bushing         1         PTFE           14         Gland         1         SS304           15         Belleville Washer         2         SS301           16         Lock Saddle         1         SS304           17         Stem Nut         2         SS304           18         Bolt Nut         1         A194 Gr. 8           19         Handle Sleeve         1         PVC                                                                                                                                                                                                                                                                                                                      | 5    | Body Bolt         | 4     | A193 Gr. B 8    |  |  |
| 8         Back Ferrule         2         SS316           9         Nut         2         SS316 Plated           10         Anti Static Stem         1         SS316           11         Stem Seal         1         PTFE           12         Stem Packing         1 set         PTFE           13         Bushing         1         PTFE           14         Gland         1         SS304           15         Belleville Washer         2         SS301           16         Lock Saddle         1         SS304           17         Stem Nut         2         SS304           18         Bolt Nut         1         A194 Gr. 8           19         Handle Sleeve         1         PVC                                                                                                                                                                                                                                                                                                                                                                                | 6    | Body Bolt Nuts    | 4     | A194 Gr. 8      |  |  |
| 9         Nut         2         SS316 Plated           10         Anti Static Stem         1         SS316           11         Stem Seal         1         PTFE           12         Stem Packing         1 set         PTFE           13         Bushing         1         PTFE           14         Gland         1         SS304           15         Belleville Washer         2         SS301           16         Lock Saddle         1         SS304           17         Stem Nut         2         SS304           18         Bolt Nut         1         A194 Gr. 8           19         Handle Sleeve         1         PVC                                                                                                                                                                                                                                                                                                                                                                                                                                         | 7    | Front Ferrule     | 2     | SS316           |  |  |
| 10         Anti Static Stem         1         SS316           11         Stem Seal         1         PTFE           12         Stem Packing         1 set         PTFE           13         Bushing         1         PTFE           14         Gland         1         SS304           15         Belleville Washer         2         SS301           16         Lock Saddle         1         SS304           17         Stem Nut         2         SS304           18         Bolt Nut         1         A194 Gr. 8           19         Handle Sleeve         1         PVC                                                                                                                                                                                                                                                                                                                                                                                                                                                                                                | 8    | Back Ferrule      | 2     | SS316           |  |  |
| 11         Stem Seal         1         PTFE           12         Stem Packing         1 set         PTFE           13         Bushing         1         PTFE           14         Gland         1         SS304           15         Belleville Washer         2         SS301           16         Lock Saddle         1         SS304           17         Stem Nut         2         SS304           18         Bolt Nut         1         A194 Gr. 8           19         Handle Sleeve         1         PVC                                                                                                                                                                                                                                                                                                                                                                                                                                                                                                                                                              | 9    | Nut               | 2     | SS316 Plated    |  |  |
| 12         Stem Packing         1 set         PTFE           13         Bushing         1         PTFE           14         Gland         1         SS304           15         Belleville Washer         2         SS301           16         Lock Saddle         1         SS304           17         Stem Nut         2         SS304           18         Bolt Nut         1         A194 Gr. 8           19         Handle Sleeve         1         PVC                                                                                                                                                                                                                                                                                                                                                                                                                                                                                                                                                                                                                    | 10   | Anti Static Stem  | 1     | SS316           |  |  |
| 13         Bushing         1         PTFE           14         Gland         1         SS304           15         Belleville Washer         2         SS301           16         Lock Saddle         1         SS304           17         Stem Nut         2         SS304           18         Bolt Nut         1         A194 Gr. 8           19         Handle Sleeve         1         PVC                                                                                                                                                                                                                                                                                                                                                                                                                                                                                                                                                                                                                                                                                 | 11   | Stem Seal         | 1     | PTFE            |  |  |
| 14         Gland         1         SS304           15         Belleville Washer         2         SS301           16         Lock Saddle         1         SS304           17         Stem Nut         2         SS304           18         Bolt Nut         1         A194 Gr. 8           19         Handle Sleeve         1         PVC                                                                                                                                                                                                                                                                                                                                                                                                                                                                                                                                                                                                                                                                                                                                     | 12   | Stem Packing      | 1 set | PTFE            |  |  |
| 15         Belleville Washer         2         SS301           16         Lock Saddle         1         SS304           17         Stem Nut         2         SS304           18         Bolt Nut         1         A194 Gr. 8           19         Handle Sleeve         1         PVC                                                                                                                                                                                                                                                                                                                                                                                                                                                                                                                                                                                                                                                                                                                                                                                        | 13   | Bushing           | 1     | PTFE            |  |  |
| 16         Lock Saddle         1         SS304           17         Stem Nut         2         SS304           18         Bolt Nut         1         A194 Gr. 8           19         Handle Sleeve         1         PVC                                                                                                                                                                                                                                                                                                                                                                                                                                                                                                                                                                                                                                                                                                                                                                                                                                                       | 14   | Gland             | 1     | SS304           |  |  |
| 17         Stem Nut         2         SS304           18         Bolt Nut         1         A194 Gr. 8           19         Handle Sleeve         1         PVC                                                                                                                                                                                                                                                                                                                                                                                                                                                                                                                                                                                                                                                                                                                                                                                                                                                                                                                | 15   | Belleville Washer | 2     | SS301           |  |  |
| 18         Bolt Nut         1         A194 Gr. 8           19         Handle Sleeve         1         PVC                                                                                                                                                                                                                                                                                                                                                                                                                                                                                                                                                                                                                                                                                                                                                                                                                                                                                                                                                                      | 16   | Lock Saddle       | 1     | SS304           |  |  |
| 19 Handle Sleeve 1 PVC                                                                                                                                                                                                                                                                                                                                                                                                                                                                                                                                                                                                                                                                                                                                                                                                                                                                                                                                                                                                                                                         | 17   | Stem Nut          | 2     | SS304           |  |  |
|                                                                                                                                                                                                                                                                                                                                                                                                                                                                                                                                                                                                                                                                                                                                                                                                                                                                                                                                                                                                                                                                                | 18   | Bolt Nut          | 1     | A194 Gr. 8      |  |  |
| 20 Joint Gasket 2 PTFF                                                                                                                                                                                                                                                                                                                                                                                                                                                                                                                                                                                                                                                                                                                                                                                                                                                                                                                                                                                                                                                         | 19   | Handle Sleeve     | 1     | PVC             |  |  |
| 20 COME GARRET                                                                                                                                                                                                                                                                                                                                                                                                                                                                                                                                                                                                                                                                                                                                                                                                                                                                                                                                                                                                                                                                 | 20   | Joint Gasket      | 2     | PTFE            |  |  |