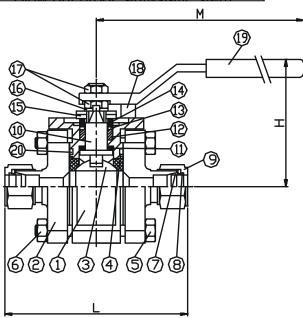

Graphoil Body Seals & Packing Investment Cast CF8M Body

Polished Solid Stainless Steel Ball

**Enclosed Body Bolts.** 

| 1         Body         1         CF8M           2         End Cap         2         CF8M           3         Ball         1         SS316           4         Seats         2         RPTFE or DELRIN           5         Body Bolt         4         A193 Gr. B 8           6         Body Bolt Nuts         4         A194 Gr. 8           7         Front Ferrule         2         SS316           8         Back Ferrule         2         SS316           9         Nut         2         SS316 Plated           10         Anti Static Stem         1         SS316           11         Stem Seal         1         PTFE           12         Stem Packing         1 set         PTFE           13         Bushing         1         PTFE           13         Bushing         1         PTFE           14         Gland         1         SS304           15         Belleville Washer         2         SS301           16         Lock Saddle         1         SS304           17         Stem Nut         2         SS304           18         Bolt Nut         1 | ITEM | PART              | Q'TY  | MATERIAL        |  |  |
|--------------------------------------------------------------------------------------------------------------------------------------------------------------------------------------------------------------------------------------------------------------------------------------------------------------------------------------------------------------------------------------------------------------------------------------------------------------------------------------------------------------------------------------------------------------------------------------------------------------------------------------------------------------------------------------------------------------------------------------------------------------------------------------------------------------------------------------------------------------------------------------------------------------------------------------------------------------------------------------------------------------------------------------------------------------------------------|------|-------------------|-------|-----------------|--|--|
| 3         Ball         1         SS316           4         Seats         2         RPTFE or DELRIN           5         Body Bolt         4         A193 Gr. B 8           6         Body Bolt Nuts         4         A194 Gr. 8           7         Front Ferrule         2         SS316           8         Back Ferrule         2         SS316           9         Nut         2         SS316 Plated           10         Anti Static Stem         1         SS316           11         Stem Seal         1         PTFE           12         Stem Packing         1 set         PTFE           13         Bushing         1         PTFE           13         Bushing         1         PTFE           14         Gland         1         SS304           15         Belleville Washer         2         SS301           16         Lock Saddle         1         SS304           17         Stem Nut         2         SS304           18         Bolt Nut         1         A194 Gr. 8           19         Handle Sleeve         1         PVC                        | 1    | Body              | 1     | CF8M            |  |  |
| 4         Seats         2         RPTFE or DELRIN           5         Body Bolt         4         A193 Gr. B 8           6         Body Bolt Nuts         4         A194 Gr. 8           7         Front Ferrule         2         SS316           8         Back Ferrule         2         SS316 Plated           9         Nut         2         SS316 Plated           10         Anti Static Stem         1         SS316           11         Stem Seal         1         PTFE           12         Stem Packing         1 set         PTFE           13         Bushing         1         PTFE           13         Bushing         1         PTFE           13         Bushing         1         SS304           15         Belleville Washer         2         SS301           16         Lock Saddle         1         SS304           17         Stem Nut         2         SS304           17         Stem Nut         2         SS304           18         Bolt Nut         1         A194 Gr. 8           19         Handle Sleeve         1         PVC          | 2    | End Cap           | 2     | CF8M            |  |  |
| 5         Body Bolt         4         A193 Gr. B 8           6         Body Bolt Nuts         4         A194 Gr. 8           7         Front Ferrule         2         SS316           8         Back Ferrule         2         SS316           9         Nut         2         SS316 Plated           10         Anti Static Stem         1         SS316           11         Stem Seal         1         PTFE           12         Stem Packing         1 set         PTFE           13         Bushing         1         PTFE           13         Bushing         1         PTFE           13         Bushing         1         SS304           15         Belleville Washer         2         SS301           16         Lock Saddle         1         SS304           17         Stem Nut         2         SS304           18         Bolt Nut         1         A194 Gr. 8           19         Handle Sleeve         1         PVC                                                                                                                                   | 3    | Ball              | 1     | SS316           |  |  |
| 6         Body Bolt Nuts         4         A194 Gr. 8           7         Front Ferrule         2         SS316           8         Back Ferrule         2         SS316           9         Nut         2         SS316 Plated           10         Anti Static Stem         1         SS316           11         Stem Seal         1         PTFE           12         Stem Packing         1 set         PTFE           13         Bushing         1         PTFE           14         Gland         1         SS304           15         Belleville Washer         2         SS301           16         Lock Saddle         1         SS304           17         Stem Nut         2         SS304           18         Bolt Nut         1         A194 Gr. 8           19         Handle Sleeve         1         PVC                                                                                                                                                                                                                                                      | 4    | Seats             | 2     | RPTFE or DELRIN |  |  |
| 7         Front Ferrule         2         SS316           8         Back Ferrule         2         SS316           9         Nut         2         SS316 Plated           10         Anti Static Stem         1         SS316           11         Stem Seal         1         PTFE           12         Stem Packing         1 set         PTFE           13         Bushing         1         PTFE           14         Gland         1         SS304           15         Belleville Washer         2         SS301           16         Lock Saddle         1         SS304           17         Stem Nut         2         SS304           18         Bolt Nut         1         A194 Gr. 8           19         Handle Sleeve         1         PVC                                                                                                                                                                                                                                                                                                                      | 5    | Body Bolt         | 4     | A193 Gr. B 8    |  |  |
| 8         Back Ferrule         2         SS316           9         Nut         2         SS316 Plated           10         Anti Static Stem         1         SS316           11         Stem Seal         1         PTFE           12         Stem Packing         1 set         PTFE           13         Bushing         1         PTFE           14         Gland         1         SS304           15         Belleville Washer         2         SS301           16         Lock Saddle         1         SS304           17         Stem Nut         2         SS304           18         Bolt Nut         1         A194 Gr. 8           19         Handle Sleeve         1         PVC                                                                                                                                                                                                                                                                                                                                                                                | 6    | Body Bolt Nuts    | 4     | A194 Gr. 8      |  |  |
| 9         Nut         2         SS316 Plated           10         Anti Static Stem         1         SS316           11         Stem Seal         1         PTFE           12         Stem Packing         1 set         PTFE           13         Bushing         1         PTFE           14         Gland         1         SS304           15         Belleville Washer         2         SS301           16         Lock Saddle         1         SS304           17         Stem Nut         2         SS304           18         Bolt Nut         1         A194 Gr. 8           19         Handle Sleeve         1         PVC                                                                                                                                                                                                                                                                                                                                                                                                                                         | 7    | Front Ferrule     | 2     | SS316           |  |  |
| 10         Anti Static Stem         1         SS316           11         Stem Seal         1         PTFE           12         Stem Packing         1 set         PTFE           13         Bushing         1         PTFE           14         Gland         1         SS304           15         Belleville Washer         2         SS301           16         Lock Saddle         1         SS304           17         Stem Nut         2         SS304           18         Bolt Nut         1         A194 Gr. 8           19         Handle Sleeve         1         PVC                                                                                                                                                                                                                                                                                                                                                                                                                                                                                                | 8    | Back Ferrule      | 2     | SS316           |  |  |
| 11         Stem Seal         1         PTFE           12         Stem Packing         1 set         PTFE           13         Bushing         1         PTFE           14         Gland         1         SS304           15         Belleville Washer         2         SS301           16         Lock Saddle         1         SS304           17         Stem Nut         2         SS304           18         Bolt Nut         1         A194 Gr. 8           19         Handle Sleeve         1         PVC                                                                                                                                                                                                                                                                                                                                                                                                                                                                                                                                                              | 9    | Nut               | 2     | SS316 Plated    |  |  |
| 12         Stem Packing         1 set         PTFE           13         Bushing         1         PTFE           14         Gland         1         SS304           15         Belleville Washer         2         SS301           16         Lock Saddle         1         SS304           17         Stem Nut         2         SS304           18         Bolt Nut         1         A194 Gr. 8           19         Handle Sleeve         1         PVC                                                                                                                                                                                                                                                                                                                                                                                                                                                                                                                                                                                                                    | 10   | Anti Static Stem  | 1     | SS316           |  |  |
| 13         Bushing         1         PTFE           14         Gland         1         SS304           15         Belleville Washer         2         SS301           16         Lock Saddle         1         SS304           17         Stem Nut         2         SS304           18         Bolt Nut         1         A194 Gr. 8           19         Handle Sleeve         1         PVC                                                                                                                                                                                                                                                                                                                                                                                                                                                                                                                                                                                                                                                                                 | 11   | Stem Seal         | 1     | PTFE            |  |  |
| 14         Gland         1         SS304           15         Belleville Washer         2         SS301           16         Lock Saddle         1         SS304           17         Stem Nut         2         SS304           18         Bolt Nut         1         A194 Gr. 8           19         Handle Sleeve         1         PVC                                                                                                                                                                                                                                                                                                                                                                                                                                                                                                                                                                                                                                                                                                                                     | 12   | Stem Packing      | 1 set | PTFE            |  |  |
| 15         Belleville Washer         2         SS301           16         Lock Saddle         1         SS304           17         Stem Nut         2         SS304           18         Bolt Nut         1         A194 Gr. 8           19         Handle Sleeve         1         PVC                                                                                                                                                                                                                                                                                                                                                                                                                                                                                                                                                                                                                                                                                                                                                                                        | 13   | Bushing           | 1     | PTFE            |  |  |
| 16         Lock Saddle         1         SS304           17         Stem Nut         2         SS304           18         Bolt Nut         1         A194 Gr. 8           19         Handle Sleeve         1         PVC                                                                                                                                                                                                                                                                                                                                                                                                                                                                                                                                                                                                                                                                                                                                                                                                                                                       | 14   | Gland             | 1     | SS304           |  |  |
| 17         Stem Nut         2         SS304           18         Bolt Nut         1         A194 Gr. 8           19         Handle Sleeve         1         PVC                                                                                                                                                                                                                                                                                                                                                                                                                                                                                                                                                                                                                                                                                                                                                                                                                                                                                                                | 15   | Belleville Washer | 2     | SS301           |  |  |
| 18         Bolt Nut         1         A194 Gr. 8           19         Handle Sleeve         1         PVC                                                                                                                                                                                                                                                                                                                                                                                                                                                                                                                                                                                                                                                                                                                                                                                                                                                                                                                                                                      | 16   | Lock Saddle       | 1     | SS304           |  |  |
| 19 Handle Sleeve 1 PVC                                                                                                                                                                                                                                                                                                                                                                                                                                                                                                                                                                                                                                                                                                                                                                                                                                                                                                                                                                                                                                                         | 17   | Stem Nut          | 2     | SS304           |  |  |
|                                                                                                                                                                                                                                                                                                                                                                                                                                                                                                                                                                                                                                                                                                                                                                                                                                                                                                                                                                                                                                                                                | 18   | Bolt Nut          | 1     | A194 Gr. 8      |  |  |
| 20 Joint Gasket 2 PTFF                                                                                                                                                                                                                                                                                                                                                                                                                                                                                                                                                                                                                                                                                                                                                                                                                                                                                                                                                                                                                                                         | 19   | Handle Sleeve     | 1     | PVC             |  |  |
| 20 COME GARRET                                                                                                                                                                                                                                                                                                                                                                                                                                                                                                                                                                                                                                                                                                                                                                                                                                                                                                                                                                                                                                                                 | 20   | Joint Gasket      | 2     | PTFE            |  |  |

| SIZE     |    | 1/4" | 3/8" | 1/2" | 3/4" |
|----------|----|------|------|------|------|
| L        | in | 3.28 | 3.19 | 3.55 | 3.98 |
|          | mm | 83.3 | 81   | 90.2 | 101  |
| М        | in | 4.53 | 4.53 | 4.53 | 5.12 |
| IVI      | mm | 115  | 115  | 115  | 130  |
| Н        | in | 2.50 | 2.50 | 2.50 | 3.23 |
| 11       | mm | 63.5 | 63.5 | 63.5 | 82   |
| ISO 5211 |    | F03  | F03  | F03  | F04  |