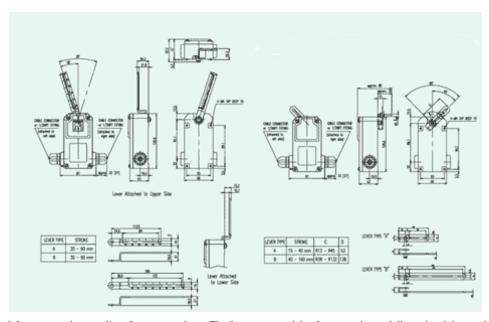

#### **Dimensions**

PMP Precision Valve Company Ltd. Is a progressive supplier of current products. The features, materials of construction and dimensional data as detailed in this bulletin are intended for your reference only, and should not be relied upon unless confirmed in writing by PMP Precision Valve Co. Ltd.. Certified dimensional drawings are available upon order receipt.

PTM-5R

Ordering Symbols : PTM-5

Weight

Material

| Model | Actuator motion | Lever type |         |
|-------|-----------------|------------|---------|
|       |                 | Linear     | Rotary  |
| PTM-5 | L Linear        | 1 60mm     | 1 40mm  |
|       | R Rotary        | 2 30 ~90mm | 2 130mm |