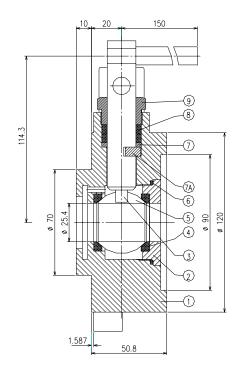

## **RTFE Seats & TFE Seals**

|  | NO | PART NAME   | QTY | MATERIAL      |
|--|----|-------------|-----|---------------|
|  | 1  | BODY        | 1   | CF8M          |
|  | 2  | CAP         | 1   | CF8M          |
|  | 3  | STEM        | 1   | SS316         |
|  | 4  | BALL SEAT   | 2   | PTFE + 15% GF |
|  | 5  | BALL SEAT   | 1   | SS316         |
|  | 6  | GASKET      | 1   | PTFE          |
|  | 7  | GLAND       | 1   | SS316         |
|  | 7A | STOP PIN    | 1   | SS316         |
|  | 8  | PACKING     | 2   | PTFE          |
|  | 9  | STEM NUT    | 1   | SS304         |
|  | 10 | BOLT        | 2   | SS304         |
|  | 11 | LOCKOUT PIN | 1   | SS304         |
|  | 12 | HANDLE      | 1   | SS304         |