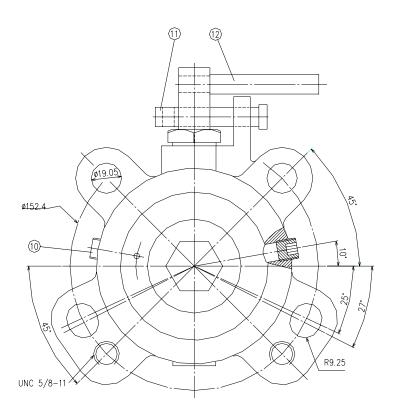

## Transmitter Isolation Valve

TIV

**ANSI 150** 

**Blow Out Proof Stem** 

Investment Cast

**CF8M Body** 

2 FNPT Purge Ports

3" ANSI 150 LB.

Flange Tank /

**Transmitter Connection** 

Manual Locking 90° Handle PTFE Packing

## **RTFE Seats & TFE Seals**

|  | NO | PART NAME   | QTY | MATERIAL      |
|--|----|-------------|-----|---------------|
|  | 1  | BODY        | 1   | CF8M          |
|  | 2  | CAP         | 1   | CF8M          |
|  | 3  | STEM        | 1   | SS316         |
|  | 4  | BALL SEAT   | 2   | PTFE + 15% GF |
|  | 5  | BALL SEAT   | 1   | SS316         |
|  | 6  | GASKET      | 1   | PTFE          |
|  | 7  | GLAND       | 1   | SS316         |
|  | 7A | STOP PIN    | 1   | SS316         |
|  | 8  | PACKING     | 2   | PTFE          |
|  | 9  | STEM NUT    | 1   | SS304         |
|  | 10 | BOLT        | 2   | SS304         |
|  | 11 | LOCKOUT PIN | 1   | SS304         |
|  | 12 | HANDLE      | 1   | SS304         |