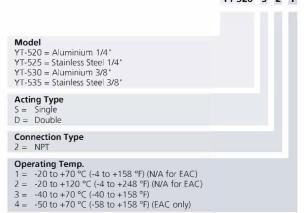

## **Product Code**

YT-520 - S - 2 - 1

YT-520D/525D

YT-530S/535S

YT-530D/535D