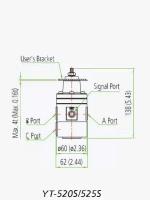

YT-520S

YT-525D

YT-530D

YT-535S

Single-Acting Type

| Item Type               |        | YT-520                                         | YT-525                 | Ï | YT-530                  | Ĭ | YT-535                 |
|-------------------------|--------|------------------------------------------------|------------------------|---|-------------------------|---|------------------------|
| Hysteresis              |        | = Below 0.01 MPa = 0.1 bar = 1.45 psi          |                        |   |                         |   |                        |
| Signal Pressure         |        | 0.14 to 0.7 MPa = 1.4 to 7 bar = 20 to 102 psi |                        |   |                         |   |                        |
| Max. Supply<br>Pressure |        | 1 MPa = 10 bar = 145 psi                       |                        |   |                         |   |                        |
| Operating<br>Temp.      |        | -20 to +70 °C (-4 to +158 °F) (Standard type)  |                        |   |                         |   |                        |
| Signal<br>Connection    |        | 1/4 NPT                                        |                        |   |                         |   |                        |
| A, B, C<br>Connection   |        | 1/4 NPT                                        |                        |   | 3/8 NPT                 |   |                        |
| Flow Capacity<br>(Cv)   |        | 0.9                                            |                        |   | 1.8                     |   |                        |
| Material                |        | Aluminium<br>Diecasting                        | Stainless<br>Steel 316 |   | Aluminium<br>Diecasting |   | Stainless<br>Steel 316 |
| Weight                  | Single | 0.71 kg<br>(1.6 lb)                            | 1.7 kg<br>(3.8 lb)     |   | 1.5 kg<br>(3.3 lb)      |   | 3.3 kg<br>(7.3 lb)     |
|                         | Double | 1.3 kg<br>(2,9 lb)                             | 3.1 kg<br>(6.9 lb)     |   | 2.7kg<br>(6 lb)         |   | 5.8kg<br>(12.8 lb)     |