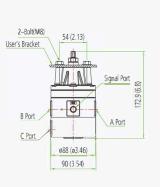

YT-520S

YT-525D

YT-530D

YT-535S

Single-Acting Type

| Item Type               |        | YT-520                                         | YT-525                 | Ï | YT-530                  | Ĭ | YT-535                 |
|-------------------------|--------|------------------------------------------------|------------------------|---|-------------------------|---|------------------------|
| Hysteresis              |        | = Below 0.01 MPa = 0.1 bar = 1.45 psi          |                        |   |                         |   |                        |
| Signal Pressure         |        | 0.14 to 0.7 MPa = 1.4 to 7 bar = 20 to 102 psi |                        |   |                         |   |                        |
| Max. Supply<br>Pressure |        | 1 MPa = 10 bar = 145 psi                       |                        |   |                         |   |                        |
| Operating<br>Temp.      |        | -20 to +70 °C (-4 to +158 °F) (Standard type)  |                        |   |                         |   |                        |
| Signal<br>Connection    |        | 1/4 NPT                                        |                        |   |                         |   |                        |
| A, B, C<br>Connection   |        | 1/4 NPT                                        |                        |   | 3/8 NPT                 |   |                        |
| Flow Capacity<br>(Cv)   |        | 0.9                                            |                        |   | 1.8                     |   |                        |
| Material                |        | Aluminium<br>Diecasting                        | Stainless<br>Steel 316 |   | Aluminium<br>Diecasting |   | Stainless<br>Steel 316 |
| Weight                  | Single | 0.71 kg<br>(1.6 lb)                            | 1.7 kg<br>(3.8 lb)     |   | 1.5 kg<br>(3.3 lb)      |   | 3.3 kg<br>(7.3 lb)     |
|                         | Double | 1.3 kg<br>(2,9 lb)                             | 3.1 kg<br>(6.9 lb)     |   | 2.7kg<br>(6 lb)         |   | 5.8kg<br>(12.8 lb)     |