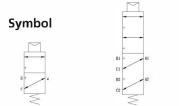

## **Snap Acting Relays** YT-520 / YT-525 / YT-530 / YT-535

## **Design features**

- Rugged and reliable design. Suitable for all environments.
- Designed for valve actuation. Changes the direction of the supply air to a 'fail-safe' circuit, or fail-freeze in its last known position, on sudden loss of supply air pressure.