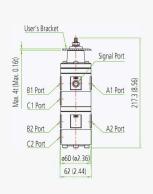

NPT                 |   |                        |
| Flow Capacity<br>(Cv)   |        | 0.9                                            |                        |   | 1.8                     |   |                        |
| Material                |        | Aluminium<br>Diecasting                        | Stainless<br>Steel 316 |   | Aluminium<br>Diecasting |   | Stainless<br>Steel 316 |
| Weight                  | Single | 0.71 kg<br>(1.6 lb)                            | 1.7 kg<br>(3.8 lb)     |   | 1.5 kg<br>(3.3 lb)      |   | 3.3 kg<br>(7.3 lb)     |
|                         | Double | 1.3 kg<br>(2,9 lb)                             | 3.1 kg<br>(6.9 lb)     |   | 2.7kg<br>(6 lb)         |   | 5.8kg<br>(12.8 lb)     |

Double-Acting Type

## **Product Code**

YT-520 - S - 2 - 1









YT-520D/525D





YT-530S/535S

YT-530D/535D