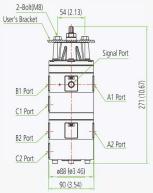

|   |                        |
| Flow Capacity<br>(Cv)   |        | 0.9                                            |                        |   | 1.8                     |   |                        |
| Material                |        | Aluminium<br>Diecasting                        | Stainless<br>Steel 316 |   | Aluminium<br>Diecasting |   | Stainless<br>Steel 316 |
| Weight                  | Single | 0.71 kg<br>(1.6 lb)                            | 1.7 kg<br>(3.8 lb)     |   | 1.5 kg<br>(3.3 lb)      |   | 3.3 kg<br>(7.3 lb)     |
|                         | Double | 1.3 kg<br>(2,9 lb)                             | 3.1 kg<br>(6.9 lb)     |   | 2.7kg<br>(6 lb)         |   | 5.8kg<br>(12.8 lb)     |

Double-Acting Type

## **Product Code**

YT-520 - S - 2 - 1









YT-520D/525D





YT-530S/535S

YT-530D/535D