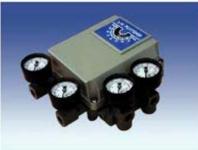

## Pneumatic Positioner

## **Specification**

Type

Input signal Supply Pressure<sup>x</sup> Stroke Air Connection Gauge Connection Protection Ambient Temp. Linearity Hysteresis Sensitivity Repeatability Air Consumption Flow Capacity Material Weight YT-1200L **YT-1200R** Linear Rotary Single / Double Single / Double 3~15 psi 20~100 psi 0~90° 10~150 mm 1/4"NPT 1/4"NPT **IP66** -20°C~70°C (-4~158°F) +/-1% F.S. +/-2% F.S. 1% F.S. +/-0.2% F.S. +/- 0.5% F.S. +/-0.5% F.S. 3LPM(Sup.=1.4kgf/cm<sup>2</sup>,20psi) 80LPM(Sup.=1.4kgf/cm<sup>2</sup>,20psi) Aluminum Diecast 1.7kg (3.7 lb)