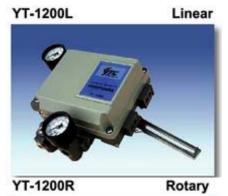

## Pneumatic Positioner

## **Specification**

Type

Input signal Supply Pressure<sup>x</sup> Stroke Air Connection Gauge Connection Protection Ambient Temp. Linearity Hysteresis Sensitivity Repeatability Air Consumption Flow Capacity Material Weight YT-1200L **YT-1200R** Linear Rotary Single / Double Single / Double 3~15 psi 20~100 psi 0~90° 10~150 mm 1/4"NPT 1/4"NPT **IP66** -20°C~70°C (-4~158°F) +/-1% F.S. +/-2% F.S. 1% F.S. +/-0.2% F.S. +/- 0.5% F.S. +/-0.5% F.S. 3LPM(Sup.=1.4kgf/cm<sup>2</sup>,20psi) 80LPM(Sup.=1.4kgf/cm<sup>2</sup>,20psi) Aluminum Diecast 1.7kg (3.7 lb)