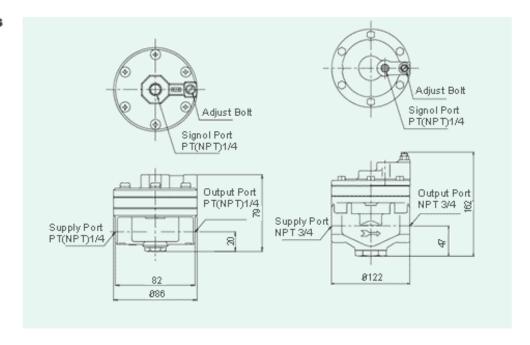

| 142 psi<br>100 psi<br>1 : 1 | YT-310          |
|-----------------------------------------------------------------------|---------------------------------------------------------|-----------------------------|-----------------|
| Input/output pressure ratio<br>Flow Capacity(Cv)<br>In/Out Connection | 1.02<br>1/4"NPT                                         | 1:1                         | 4.98<br>1/4"NPT |
| Signal Connection Port Size Linearity                                 | 1/4"NPT<br>1/4"                                         | +/- 1%                      | 1/4"NPT<br>1/2" |
| Hysteresis Ambient Temp. Weight                                       | 0<br>-20°C~70°C (-4~158°F)<br>0.5kg(1.1lb) 2.3kg(5.1lb) |                             |                 |

### **Dimensions**