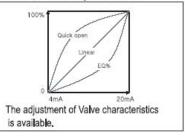

e Impedance Air Connection Guage Connection Conduit Entry **Output Characteristics** Ambient Temp. Linearity Sensitivity **Hysteresis** Repeatability Flow Capacity Air Consumption Protection Communication Option Feedback Signal Option Storage Temp. LCD Operating Temp. Weight Material

YT-2300L **YT-2300R** Linear Rotary Single / Double Single / Double 4~20mA DC 3.2mA(Standard), 3.8mA(Hart Included) 20~101 psi 10~150 mm 60~900 500 Ohm Max / 20mA DC 1/4 NPT 1/8 NPT PF 1/2(Standard) 1/2NPT (Option) Linear, =%, Quick Open User Set(16 Point) -30°C~+ 85°C (-22~185°F) +/-5% F.S. +/-0.2% F.S. 0.5% F.S. +/-0.3% F.S. 70LPM (2.4CFM) 2-3LPM (.071 - .106 CFM) IP66 Hart 4-20mA (DC 10-30V) -30°C~+ 85 °C (-22~185°F) -10°C~+ 70 °C (-14~158°F) 1.5kg (3.3 lb) Aluminum Diecast



### Linear, Quick open, EQ%



#### User defined



PMP Precision Valve Company Ltd. Is a progressive supplier of current products. The features, materials of construction and dimensional data as detailed in this bulletin are intended for your reference only, and should not be relied upon unless confirmed in writing by PMP Precision Valve Co. Ltd.. Certified dimensional drawings are available upon order receipt.



# **Smart Positioner**



**OPTION 1** 

Hart communication makes to process various information of valve and positioner.



### YT-2300L drawing

#### **OPTION 2**

Valve system is stable by outputting analog Feedback signal.



### YT-2300R drawing



PMP Precision Valve Company Ltd. Is a progressive supplier of current products. The features, materials of construction and dimensional data as detailed in