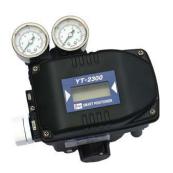

# **Smart Positioner**

YT-2300 L/R

### ROTARY



LINEAR



## Specification

## Туре

Item Input signal Minimum Current Supply Pressure<sup>x</sup> Stroke Impedance Air Connection Guage Connection Conduit Entry **Output Characteristics** Ambient Temp. Linearity Sensitivity **Hysteresis** Repeatability Flow Capacity Air Consumption Protection Communication Option Feedback Signal Option Storage Temp. LCD Operating Temp. Weight Material

YT-2300L **YT-2300R** Linear Rotary Single / Double Single / Double 4~20mA DC 3.2mA(Standard), 3.8mA(Hart Included) 20~101 psi 10~150 mm 60~900 500 Ohm Max / 20mA DC 1/4 NPT 1/8 NPT PF 1/2(Standard) 1/2NPT (Option) Linear, =%, Quick Open User Set(16 Point) -30°C~+ 85°C (-22~185°F) +/-5% F.S. +/-0.2% F.S. 0.5% F.S. +/-0.3% F.S. 70LPM (2.4CFM) 2-3LPM (.071 - .106 CFM) IP66 Hart 4-20mA (DC 10-30V) -30°C~+ 85