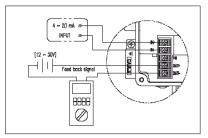

PM (2.4CFM) 2-3LPM (.071 - .106 CFM) IP66 Hart 4-20mA (DC 10-30V) -30°C~+ 85 °C (-22~185°F) -10°C~+ 70 °C (-14~158°F) 1.5kg (3.3 lb) Aluminum Diecast



### Linear, Quick open, EQ%



#### User defined



PMP Precision Valve Company Ltd. Is a progressive supplier of current products. The features, materials of construction and dimensional data as detailed in this bulletin are intended for your reference only, and should not be relied upon unless confirmed in writing by PMP Precision Valve Co. Ltd.. Certified dimensional drawings are available upon order receipt.



# **Smart Positioner**



**OPTION 1** 

Hart communication makes to process various information of valve and positioner.



### YT-2300L drawing

#### **OPTION 2**

Valve system is stable by outputting analog Feedback signal.



### YT-2300R drawing



PMP Precision Valve Company Ltd. Is a progressive supplier of current products. The features, materials of construction and dimensional data as detailed in this bulletin are intended for your reference only, and should not be relied upon unless confirmed in writing by PMP Precision Valve Co. Ltd.. Certified dimensional drawings are available upon order receipt.