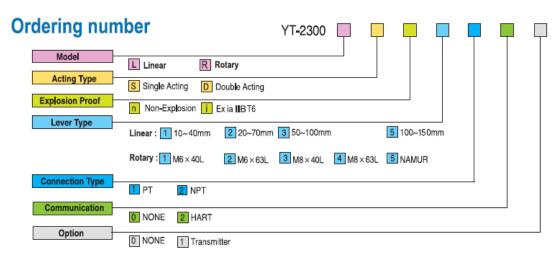

0~150 mm 60~900 500 Ohm Max / 20mA DC 1/4 NPT 1/8 NPT PF 1/2(Standard) 1/2NPT (Option) Linear, =%, Quick Open User Set(16 Point) -30°C~+ 85°C (-22~185°F) +/-5% F.S. +/-0.2% F.S. 0.5% F.S. +/-0.3% F.S. 70LPM (2.4CFM) 2-3LPM (.071 - .106 CFM) IP66 Hart 4-20mA (DC 10-30V) -30°C~+ 85 °C (-22~185°F) -10°C~+ 70 °C (-14~158°F) 1.5kg (3.3 lb) Aluminum Diecast



### Linear, Quick open, EQ%



#### User defined



PMP Precision Valve Company Ltd. Is a progressive supplier of current products. The features, materials of construction and dimensional data as detailed in this bulletin are intended for your reference only, and should not be relied upon unless confirmed in writing by PMP Precision Valve Co. Ltd.. Certified dimensional drawings are available upon order receipt.



# **Smart Positioner**



**OPTION 1** 

Hart communication makes to process various information of valve and positioner.



### YT-2300L drawing

#### **OPTION 2**

Valve system is stable by outputting analog Feedback signal.



### YT-2300R drawing



PMP Precision Valve Company Ltd. Is a progressive supplier of current products. The features, materials of construction and dimensional data as detailed in this bulletin are intended for your reference only, and should not be relied upon unless confirmed in writing by PMP Precision Valve Co. Ltd.. Certified dimensional drawings are available upon order receipt.