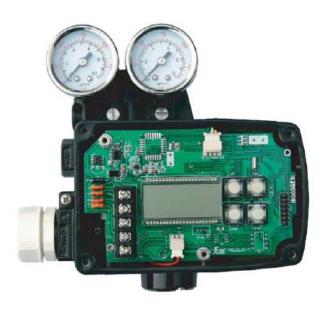

# **Smart Positioner**

**OPTION 1** 

Hart communication makes to process various information of valve and positioner.

#### **OPTION 2**

Valve system is stable by outputting analog Feedback signal.